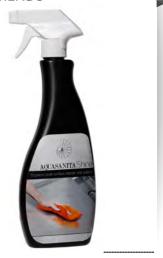

# AKVASANITA RECOMMENDS

## AQUASANITA SHINE - Stainless steel surface cleaner and polisher

Properties. Cleaner is formulated to create a uniform and glossy film on stainless steel surfaces. The application creates an antistatic effect and protection against grease and dirt. This product is suitable to clean stainless steel, aluminium and chrome surfaces. Helps to prevent corrosion.

Method of use. Spray a small amount of the product on the surface to treat and wipe with a dry non-abrasive cloth.

Ingredients: Mineral oil, ethyl acetate, menthyl salicilate.