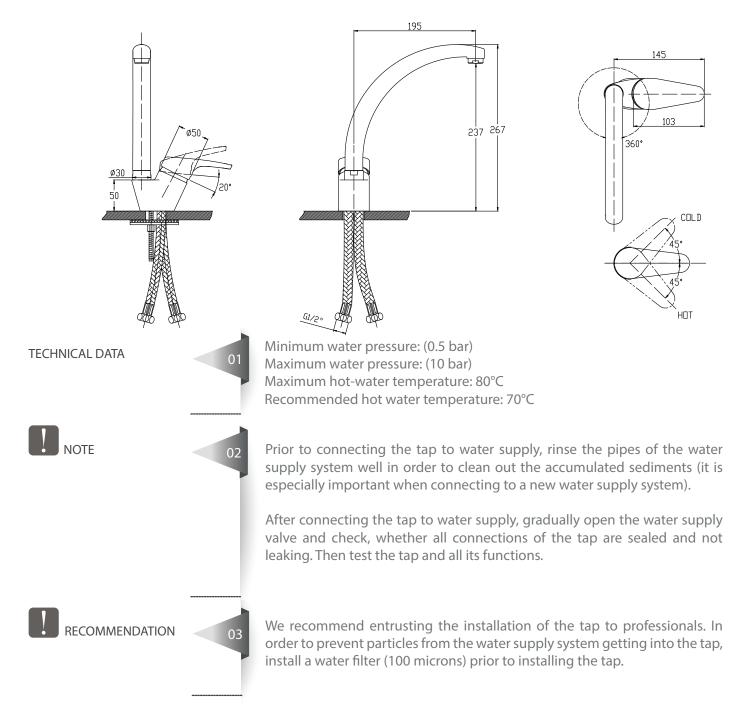

4. Connect the valve to the water supply system, using the connecting fittings (upset couplings). Turn on the water supply. In the closed position of the valve, check sealing of all the connections. If necessary, make extra tightening and sealing of the connections (be sure to close the shut-off valves on water supply pipping).

5. Start the cold and hot water running for a short period of time (to wash off the pipes), then close the water supply and install (tighten) the aerator.

|     | No. | Name            | Quantity |
|-----|-----|-----------------|----------|
|     | 1   | aerator shell   | 1        |
|     | 2   | aerator         | 1        |
|     | 3   | spout           | 1        |
|     | 4   | spout screw     | 1        |
| >   | 5   | spout connector | 1        |
| 0   | 6   | body connector  | 1        |
|     | 7   | body            | 1        |
|     | 8   | cartridge       | 1        |
|     | 9   | bonnect nut     | 1        |
|     | 10  | сар             | 1        |
|     | 11  | handle          | 1        |
| -13 | 12  | fixing part     | 1        |
|     | 13  | inlet hose      | 1        |
| 3   |     |                 | -        |